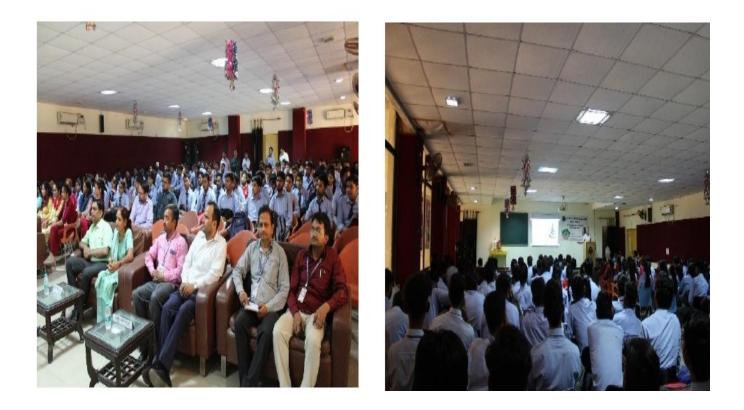

Seminar presentation on Environmental Sustainability Issues

Teachers and Students listening intently about the practices to be followed to promote sustainability