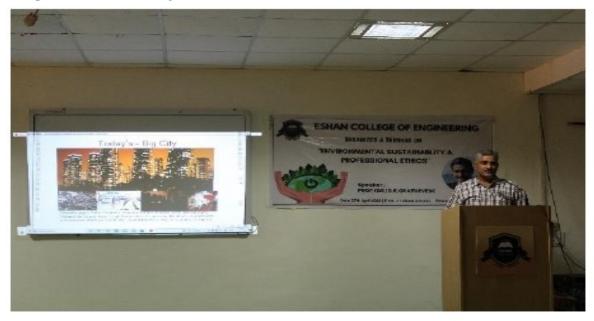

Seminar presentation on Environmental Sustainability Issues

Teachers and Students listening intently about the practices to be followed to promote sustainability