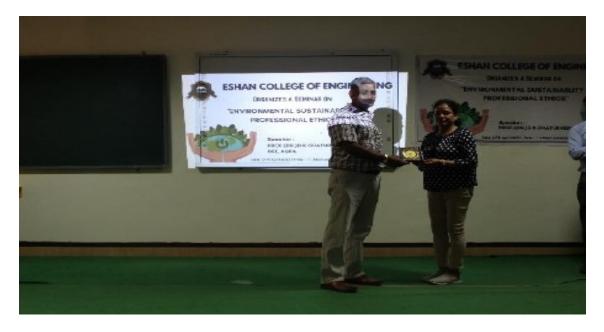

## Report of Mass Meeting & Seminar to Aware students about "Environmental Sustainability Issues & Duties/Ethics to practice, to promote sustainability"(27.04.2022)

Respected mam honouring the host of the seminar